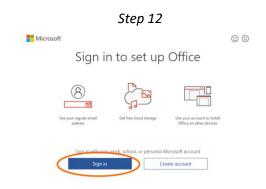

## **Optional Steps**

- 11. At this stage you may install Microsoft Office as well. Open BYOD Portal again and Click I want to install Office and then Microsoft Office 365. Office Installation App will be downloaded to your laptop in the same way as BYOD Configuration App. Please keep and open it. Installation may take 10-20 min.
- 12. Sing in to Microsoft Office using your school email and password. Your school email is your username @lilydaleheights.vic.edu.au