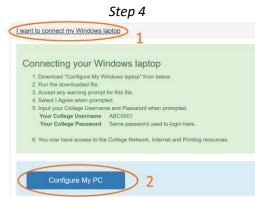

Step 2 (if required enter BYOD Portal in address bar)

- 3. Click I Agree to accept Terms and Conditions of the Program.
- 4. Click I want to connect my Windows laptop. It will show you a brief instruction about how to connect. Then click Configure My PC to start downloading Config App.