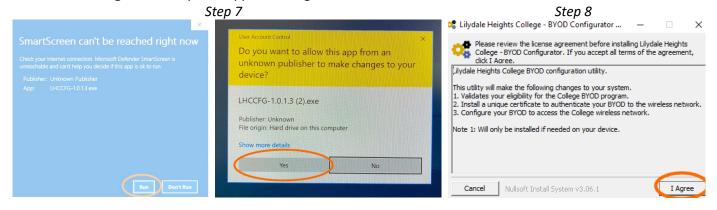

- 7. Click **LHCCFG**-1.0.1.3.exe to open the app. At this stage, you may see warnings about an unidentified developer or an application downloaded from the internet. The messages may appear slightly different depending on Windows version. Please agree to run the app.
- 8. Then click I Agree to accept the app license agreement