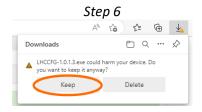

- 5. Depending on your browser find downloaded app in the left bottom or in the right top corner of the browser
- 6. You may have to confirm you trust the downloaded app to keep it. If you can't download or execute **Config App** check settings of your antivirus or other 3-rd party security bells and whistles installed on your laptop.