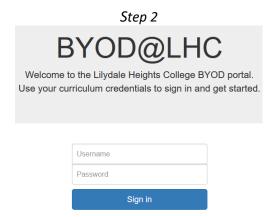

Wi-Fi Network: LilydleHeightsEnrol

Wi-Fi Password: byodlilydale

2. Sign in to **Lilydale Heights BYOD Portal** using your school username and password. If BYOD Portal is not open automatically enter its address (<a href="https://byod.lilydaleheights.vic.edu.au">https://byod.lilydaleheights.vic.edu.au</a>) in your browser address bar

Step 2 (if required enter BYOD Portal in address bar)

- 3. Click I Agree to accept Terms and Conditions of the Program.
- 4. Click I want to connect my Windows laptop. It will show you a brief instruction about how to connect. Then click Configure My PC to start downloading Config App.