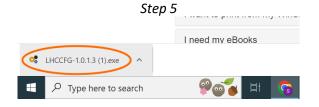

- 5. Depending on your browser find downloaded app in the left bottom or in the right top corner of the browser
- 6. You may have to confirm you trust the downloaded app to keep it. If you can't download or execute **Config App** check settings of your antivirus or other 3-rd party security bells and whistles installed on your laptop.