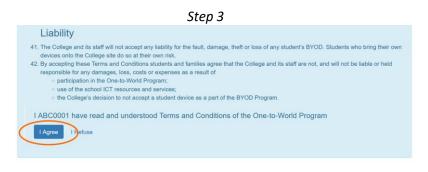

Step 2 (if required enter BYOD Portal in address bar)

- 3. Click I Agree to accept Terms and Conditions of the Program.
- 4. Click I want to connect my Windows laptop. It will show you a brief instruction about how to connect. Then click Configure My PC to start downloading Config App.