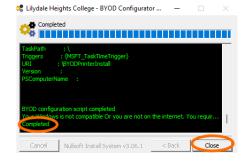

9. You must provide your school user name and password to make system changes.

10. The installation process may take 1-2 minutes. If successful you will see configuration success message in your browser. Then you may close the app.