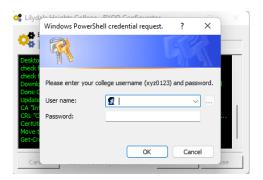

9. You must provide your school user name and password to make system changes.

10. The installation process may take 1-2 minutes. If successful you will see configuration success message in your browser. Then you may close the app.