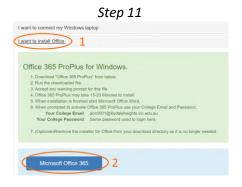

## **Optional Steps**

- 11. At this stage you may install Microsoft Office as well. Open BYOD Portal again and Click I want to install Office and then Microsoft Office 365. Office Installation App will be downloaded to your laptop in the same way as BYOD Configuration App. Please keep and open it. Installation may take 10-20 min.
- 12. Sing in to Microsoft Office using your school email and password. Your school email is your username @lilydaleheights.vic.edu.au