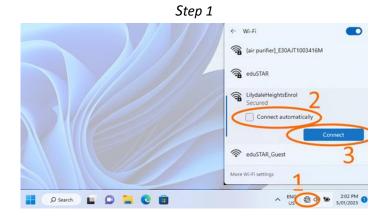

## **BYOD Configuration Guide for Windows**

Connect to the college enrolment WiFi network. It is available at the library and H10 area.
SKIP THIS STEP if you already have Internet connection. (For example, when you are connected to your home Wi-Fi or mobile hotspot)

Wi-Fi Network: LilydleHeightsEnrol

Wi-Fi Password: byodlilydale

2. Sign in to **Lilydale Heights BYOD Portal** using your school username and password. If BYOD Portal is not open automatically enter its address (<a href="https://byod.lilydaleheights.vic.edu.au">https://byod.lilydaleheights.vic.edu.au</a>) in your browser address bar