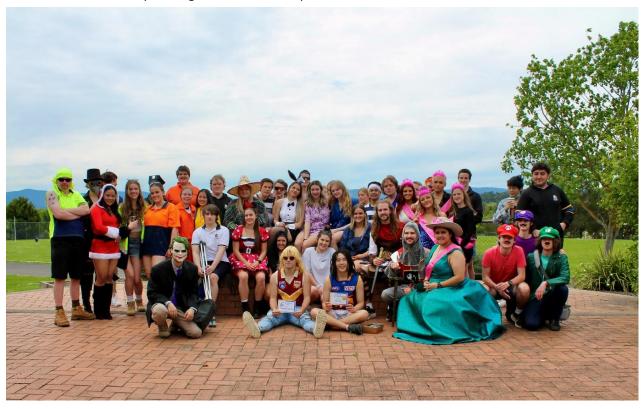

#### **Year 12 Celebration Day**

October 21<sup>st</sup> signalled the final day of official school for the current Year 12 cohort. The cohort was honoured with an online whole school assembly. Here they were acknowledged and thanked for their contributions to the College over time in front of students, staff, family and friends. This was followed by a colourful costume parade, outdoor games and fun, as well as a visit from Mr Whippy himself. Thank you to the organising team of Ms Gentile and Ms Steeper. We wish them the best of luck in their upcoming final assessment period.