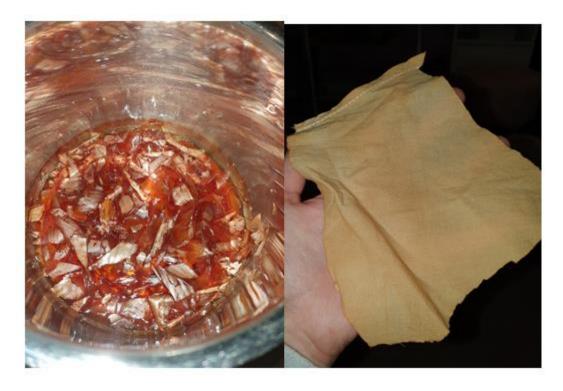

#### Understanding the sustainability of using natural dyes

This term, Fabrics students made dyes using natural materials and used them to dye a white piece of cotton fabric. Students also investigated the history of natural dyes and the problems created by the use of synthetic dyes. Here are the results from two of the students.

#### Evie De Graauw (onion skins)

Kerry Hall – Fabrics Teacher.