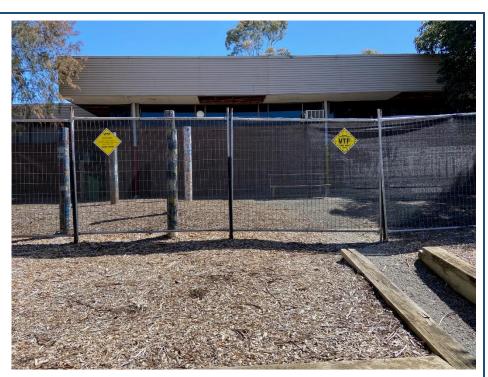

#### **Building Update**

ASPYER building contractors have begun work on Stage 2 of our capital works upgrade. This will see the refurbishment of the C-Wing classrooms as well as an upgrade to the roof and asbestos removal works in the library area. The team has made a great start. We look forward to watching this new space transform. For the remainder of this term, the library will operate out of a mainstream classroom. To support the Independent Reading Program, we encourage students to bring their books from home.

#### **BUILDING WORKS – STAGE 2 – C-WING & LIBRARY**

- Fences have been laid out
- Site establishment
- Early works to prepare the pavilion
- Asbestos removal completed
- Demolition Works beginning

Tim Wright – Assistant Principal.