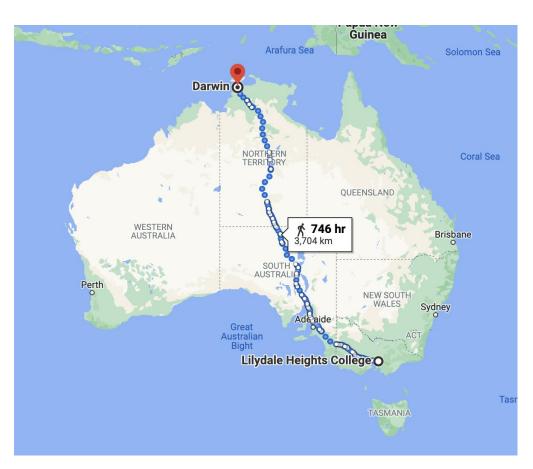

#### SENIOR SCHOOL STEPTEMBER CHALLENGE

Congratulations to all the Year 12 students and staff who competed in the Steptember challenge over the entire month of September. This challenge raises awareness and funds for cerebral palsy research and initiatives. As a group, students and staff walked over 5 million steps, which is equivalent to 3,700 kilometres. This is the distance from Lilydale Heights to Darwin!