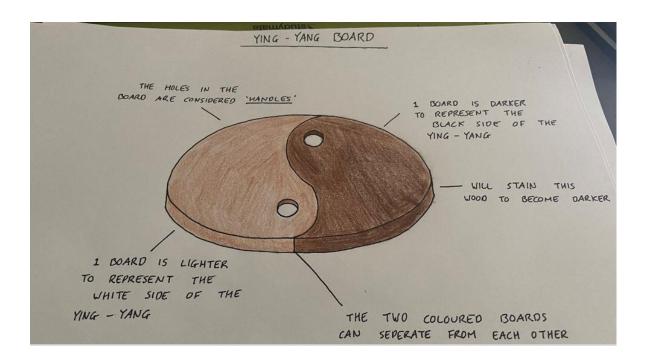

#### MIDDLE SCHOOL SKATEBOARDS AND TABLES

This presentation drawing is the work of Ella McAuley from Year 10 as part of her development work to create a food service board from wood. I loved her idea of incorporating a common icon like the ying and yang into a useful and beautiful board where you can separate the two halves.