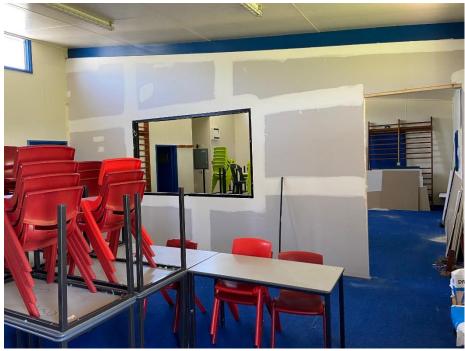

#### **Building Update**

ASPYER building contractors have begun work on Stage 2 of our capital works upgrade. This will see the refurbishment of the C-Wing classrooms as well as an upgrade to the roof and asbestos removal works in the library area. The team has made a great start. We look forward to watching this new space transform. For the remainder of this term, the library will operate out of a mainstream classroom. To support the Independent Reading Program, we encourage students to bring their books from home.

#### **BUILDING WORKS – STAGE 2 – C-WING & LIBRARY**

- Fences have been laid out
- Site establishment
- Early works to prepare the pavilion
- Asbestos removal completed
- Demolition Works beginning

Tim Wright – Assistant Principal.