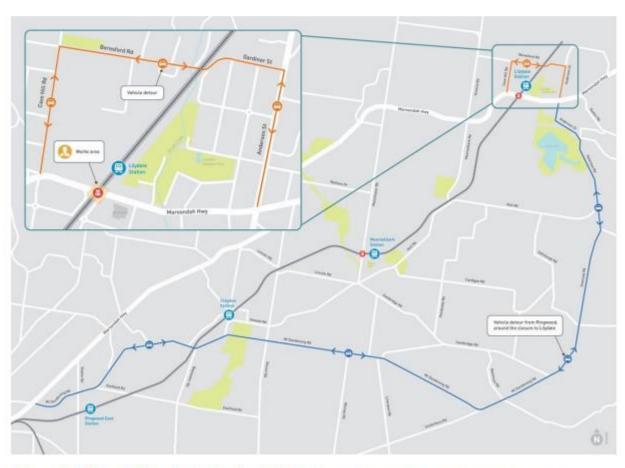

#### **Detour Maps**

Map one (until 6am Wednesday 3 November 2021): Maroondah Highway full closure detour map, with detour following Cave Hill Road, Beresford Road, Gardiner Street and Anderson Street. Alternatively, for heavy vehicles, following Mt Dandenong road.

#### Maroondah Highway Level Crossing Removal Construction Blitz (continued)....

Map two: Local traffic vehicle detour until 6am Wednesday 3 November: Maroondah Highway and John Street full closure local roads access detour map, with main detour following either Cave Hill Road, Beresford Street, Gardiner Street and Anderson Street, as well as Cave Hill Road, Hutchinson Street and Melba Avenue.