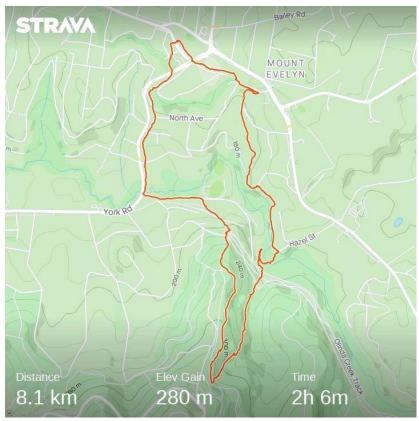

## COMPASS AND DUKE OF ED AWARD STUDENTS CONTINUE TO EMBRACE THE CHALLENGES

Our students in the Award Program have continued to persevere and explore the outdoors near them. They have been completing the challenges of planning and navigating around different walks in their local areas, creating campsites and being self sufficient in terms of food and shelter.

Many students are working to complete their Award Program this year and we wish them well in their final tasks. We are looking forward to seeing many more photos and reading reflections as their adventures come in.