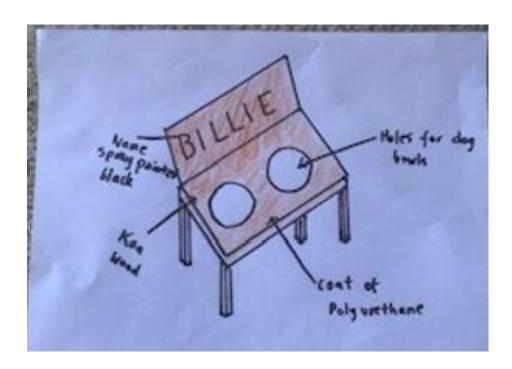

This presentation drawing is by Harry Whittle from Year 9. It forms part of the development work asking him to design a wooden table for a specific end user.

Kerry Hall - Skateboards and Tables Teacher.