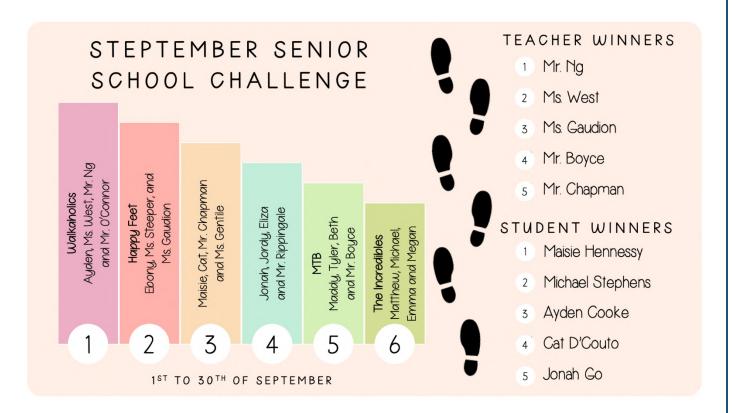

#### SENIOR SCHOOL STEPTEMBER CHALLENGE

Congratulations to all the Year 12 students and staff who competed in the Steptember challenge over the entire month of September. This challenge raises awareness and funds for cerebral palsy research and initiatives. As a group, students and staff walked over 5 million steps, which is equivalent to 3,700 kilometres. This is the distance from Lilydale Heights to Darwin!

Danielle Gentile - Y12 Student Liaison.