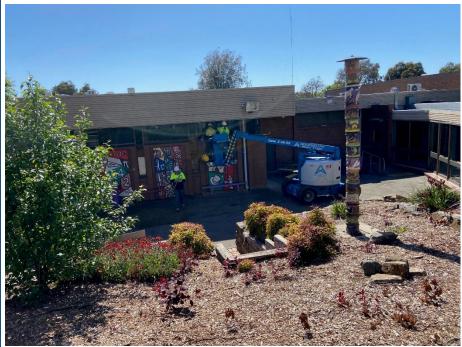

#### **Building Update**

ASPYER building contractors have begun work on Stage 2 of our capital works upgrade. This will see the refurbishment of the C-Wing classrooms as well as an upgrade to the roof and asbestos removal works in the library area. The team has made a great start. We look forward to watching this new space transform. For the remainder of this term, the library will operate out of a mainstream classroom. To support the Independent Reading Program, we encourage students to bring their books from home.

#### **BUILDING WORKS – STAGE 2 – C-WING & LIBRARY**

- Fences have been laid out
- Site establishment
- Early works to prepare the pavilion
- Asbestos removal completed
- Demolition Works beginning

Tim Wright – Assistant Principal.