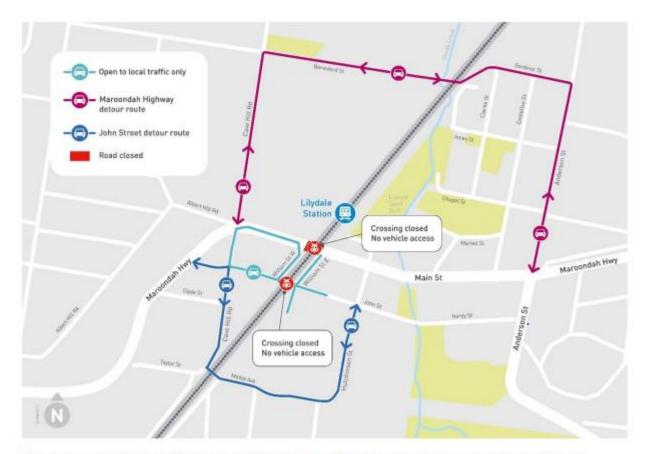

#### **Detour Maps**

Map one (until 6am Wednesday 3 November 2021): Maroondah Highway full closure detour map, with detour following Cave Hill Road, Beresford Road, Gardiner Street and Anderson Street. Alternatively, for heavy vehicles, following Mt Dandenong road.

#### Maroondah Highway Level Crossing Removal Construction Blitz (continued)....

Map two: Local traffic vehicle detour until 6am Wednesday 3 November: Maroondah Highway and John Street full closure local roads access detour map, with main detour following either Cave Hill Road, Beresford Street, Gardiner Street and Anderson Street, as well as Cave Hill Road, Hutchinson Street and Melba Avenue.