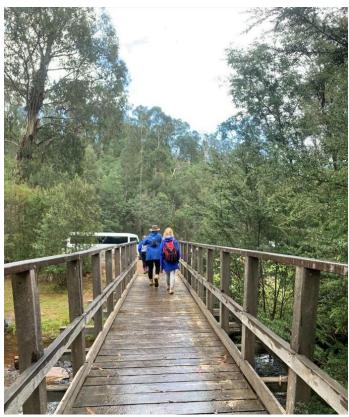

## COMPASS AND DUKE OF ED AWARD STUDENTS CONTINUE TO EMBRACE THE CHALLENGES

Our students in the Award Program have continued to persevere and explore the outdoors near them. They have been completing the challenges of planning and navigating around different walks in their local areas, creating campsites and being self sufficient in terms of food and shelter.

Many students are working to complete their Award Program this year and we wish them well in their final tasks. We are looking forward to seeing many more photos and reading reflections as their adventures come in.