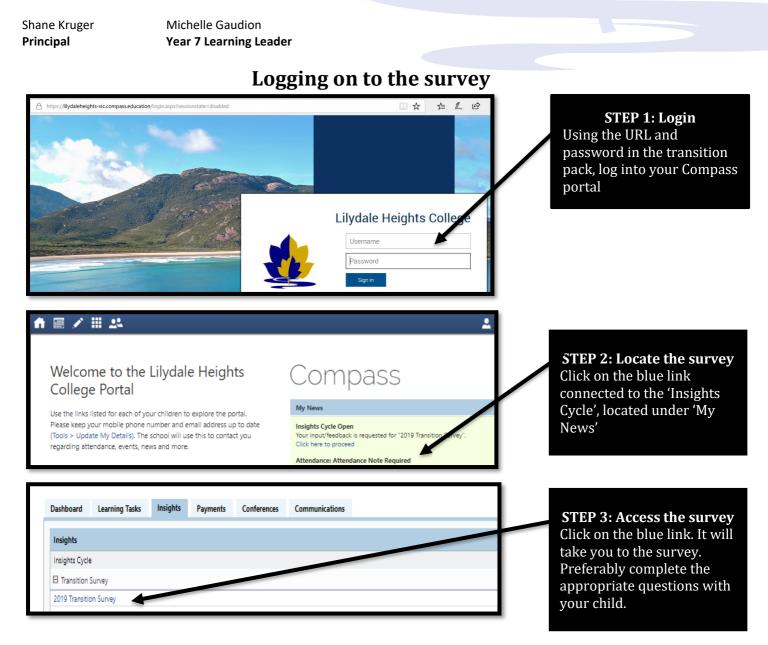

## IMPORTANT 2024 Year 7 Transition Survey

At Lilydale Heights College we are committed to making the transition into Year 7 as successful as possible. We believe that a successful start to secondary education is more likely when schools, parents/guardians and students are all engaged in this significant transition. We have designed this survey as an opportunity for parents/guardians to help us get to know their children faster and get an earlier indication of their characteristics as learners. This information will help us with our planning for 2024. In addition to our literacy and numeracy testing, and information provided by the primary schools, it will also assist classroom teachers to more readily cater for students' needs when the school year commences.

We would greatly appreciate you completing this survey with your child by October 27<sup>th</sup> and welcome any feedback you have on this survey.